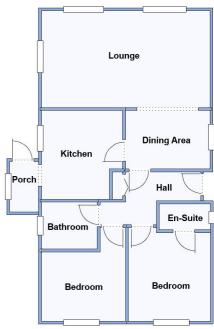

## 2-Bedroom Park Home - approx 36' x 20'

Accommodation & approximate room dimensions:

- Wonderland 'Dorset' Park Home approx 1997
- Hall: Linen cupboard. Hatch to loft space.
- Lounge: approx 19'5" x 11'2". Feature fireplace. Bay window with farmland views.
- Dining Area: approx 9'9" x 6'9"
- Kitchen: approx 10'3" x 9'4". Range of floor and wall cupboards. Built-in oven, hob & cooker hood. Space for fridge/ freezer & washing machine. Door to Side Porch.
- Bedroom 1: approx 10'2" x 9'6". Fitted wardrobes.
- En-Suite Shower Room
- Bedroom 2: approx 9'6" x 8' Built-in wardrobes.
- Bathroom: Panelled bath, wash basin & WC.
- Gas Central Heating (system untested)
- PVCu Double-Glazing
- Private Patio Garden with farmland views.
- Parking on Plot
- Age Restriction 45+ Pets Considered
- Popular Residential Park in semi-rural location near to local amenities and within a short drive to Fordingbridge town centre.