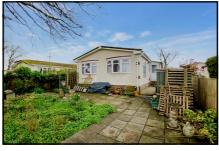

## 2-Bedroom Park Home - approx 36' x 20'

Accommodation & approximate room dimensions:

- Wonderland 'Dorset' Park Home approx 1997
- Hall: Linen cupboard. Hatch to loft space.
- Lounge: approx 19'5" x 11'2". Feature fireplace. Bay window with farmland views.
- Dining Area: approx 9'9" x 6'9"
- Kitchen: approx 10'3" x 9'4". Range of floor and wall cupboards. Built-in oven, hob & cooker hood. Space for fridge/ freezer & washing machine. Door to Side Porch.
- Bedroom 1: approx 10'2" x 9'6". Fitted wardrobes.
- En-Suite Shower Room
- Bedroom 2: approx 9'6" x 8' Built-in wardrobes.
- Bathroom: Panelled bath, wash basin & WC.
- Gas Central Heating (system untested)
- PVCu Double-Glazing
- Private Patio Garden with farmland views.
- Parking on Plot
- Age Restriction 45+ Pets Considered
- Popular Residential Park in semi-rural location near to local amenities and within a short drive to Fordingbridge town centre.