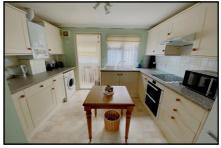

## 2-Bedroom Park Home - approx 36' x 20'

Accommodation & approximate room dimensions:

- Wonderland 'Dorset' Park Home approx 1997
- Hall: Linen cupboard. Hatch to loft space.
- Lounge: approx 19'5" x 11'2". Feature fireplace. Bay window with farmland views.
- Dining Area: approx 9'9" x 6'9"
- Kitchen: approx 10'3" x 9'4". Range of floor and wall cupboards. Built-in oven, hob & cooker hood. Space for fridge/ freezer & washing machine. Door to Side Porch.
- Bedroom 1: approx 10'2" x 9'6". Fitted wardrobes.
- En-Suite Shower Room
- Bedroom 2: approx 9'6" x 8' Built-in wardrobes.
- Bathroom: Panelled bath, wash basin & WC.
- Gas Central Heating (system untested)
- PVCu Double-Glazing
- Private Patio Garden with farmland views.
- Parking on Plot
- Age Restriction 45+ Pets Considered
- Popular Residential Park in semi-rural location near to local amenities and within a short drive to Fordingbridge town centre.