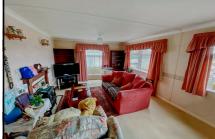

## 2-Bedroom Park Home - approx 36' x 20'

Accommodation & approximate room dimensions:

- Wonderland 'Dorset' Park Home approx 1997
- Hall: Linen cupboard. Hatch to loft space.
- Lounge: approx 19'5" x 11'2". Feature fireplace. Bay window with farmland views.
- Dining Area: approx 9'9" x 6'9"
- Kitchen: approx 10'3" x 9'4". Range of floor and wall cupboards. Built-in oven, hob & cooker hood. Space for fridge/ freezer & washing machine. Door to Side Porch.
- Bedroom 1: approx 10'2" x 9'6". Fitted wardrobes.
- En-Suite Shower Room
- Bedroom 2: approx 9'6" x 8' Built-in wardrobes.
- Bathroom: Panelled bath, wash basin & WC.
- Gas Central Heating (system untested)
- PVCu Double-Glazing
- Private Patio Garden with farmland views.
- Parking on Plot
- Age Restriction 45+ Pets Considered
- Popular Residential Park in semi-rural location near to local amenities and within a short drive to Fordingbridge town centre.