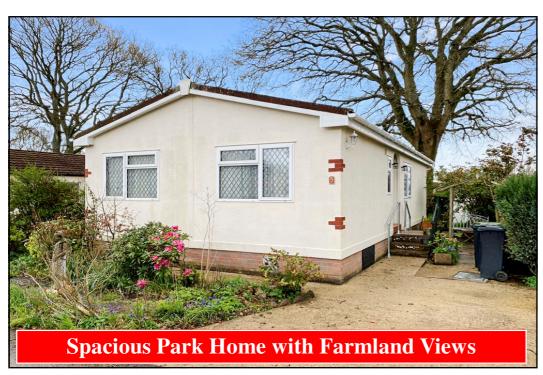

# 5 Hillbury Park, Hillbury Road, Alderholt, Fordingbridge. SP6 3BW

This drawing has been prepared for diagrammatic purpose only. Not to scale.

## 2-Bedroom Park Home - approx 36' x 20'

Accommodation & approximate room dimensions:

- Wonderland 'Dorset' Park Home approx 1997
- Hall: Linen cupboard. Hatch to loft space.
- Lounge: approx 19'5" x 11'2". Feature fireplace. Bay window with farmland views.
- Dining Area: approx 9'9" x 6'9"
- Kitchen: approx 10'3" x 9'4". Range of floor and wall cupboards. Built-in oven, hob & cooker hood. Space for fridge/ freezer & washing machine. Door to Side Porch.
- Bedroom 1: approx 10'2" x 9'6". Fitted wardrobes.
- En-Suite Shower Room
- Bedroom 2: approx 9'6" x 8' Built-in wardrobes.
- Bathroom: Panelled bath, wash basin & WC.
- Gas Central Heating (system untested)
- PVCu Double-Glazing
- Private Patio Garden with farmland views.
- Parking on Plot
- Age Restriction 45+ Pets Considered
- Popular Residential Park in semi-rural location near to local amenities and within a short drive to Fordingbridge town centre.